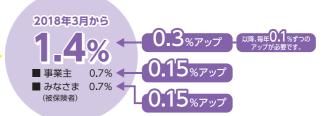

### 介護保険料率

40~64歳の 被保険者の方

(被保障者)

こう変わる!

#### どうして保険料率が上がるの?

介護保険の保険料は、トヨタ車体健保組合が市区町村に代わってみなさま から集めています。その金額(介護納付金)の計算方法として、2017年8月 から、給与の水準に連動する「総報酬割」が導入されました。これにより、介護 納付金の負担額が段階的に増え、大幅な積立金不足になってしまうため、保険 料率を引き上げることで対応いたします。