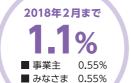

### 健康 保険料率 (被保険者全員)

#### 2018年2月まで

- 4.86%
- みなさま 3.14% (被保険者)

#### どうして保険料率が上がるの?

みなさまの医療費の増加、そして、高齢者医療制度を 支える納付金の増加により、収支は赤字が続いてい ます。このままでは現状の保険サービスが維持でき ません。そのため、保険料率を上げて対応することに いたします。