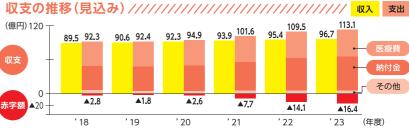

# 保険料率が変わります

日頃からトヨタ車体健保組合の事業運営に対し多大なるご理解とご協力を賜り、厚く御礼申し上げます。 このたび当健保組合では、保険料の計算の元となる保険料率を、2008年以来10年ぶりに改定することに いたしました。これは、保険料収入に対する高齢者納付金等と医療費支出の増加によるマイナス収支、それに 伴う積立金の残高不足を補うための苦渋の決断でございます。また、保養所「和泉荘」を、利用者の減少と 老朽化による維持コスト等を総合的に勘案し、2019年3月末をもって、やむなく閉館いたします。

#### どうして保険料率が上がるの?

みなさまの医療費の増加、そして、高齢者医療制度を 支える納付金の増加により、収支は赤字が続いてい ます。このままでは現状の保険サービスが維持でき ません。そのため、保険料率を上げて対応することに いたします。