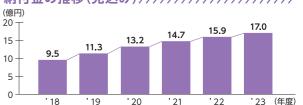

#### どうして保険料率が上がるの?

介護保険の保険料は、トヨタ車体健保組合が市区町村に代わってみなさま から集めています。その金額(介護納付金)の計算方法として、2017年8月 から、給与の水準に連動する「総報酬割」が導入されました。これにより、介護 納付金の負担額が段階的に増え、大幅な積立金不足になってしまうため、保険 料率を引き上げることで対応いたします。